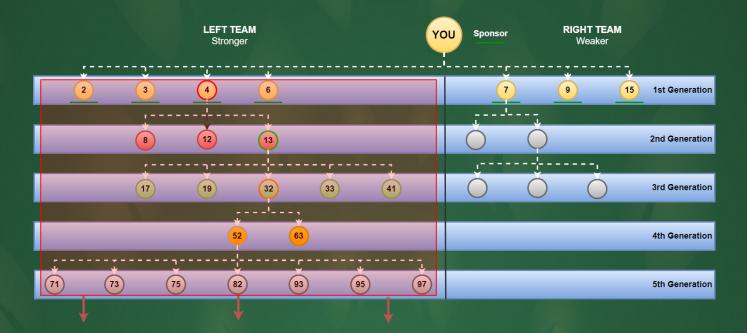

# Sponsor vs Parent

You can be a Sponsor to an unlimited number of members, but you can only be a Parent to two members of your team, to those two who are directly attached to your position in the structure.

To them, you may be both a Sponsor and a Parent if they are directly registered through your referral link.

Please refer to the image below:

\* No. 1 is a result of a Spillover, that's why you are only a Parent to No. 1 and not a Sponsor

On the presentation image above, you are:

a Parent to No.: 1 & 2

**❖** a Sponsor to No.: 2, 3, 4, 6, 7, 9 & 15.

#### Levels vs Generations

The two members that are directly attached to your position represent your first level. Their first level represents your 2nd level and so on. The levels sequentially follow one another, where each new depth is considered a new level.

Your first Generation, on the other hand, starts with your personally sponsored members. If you sponsor a new member into your fourth (4th) level, this level represents your first (1st) Generation.

With personally sponsored members on your different levels, your generations also start on different levels. One Generation may start on your 1st level, whereas the other one can start on your 4th level, so one level may at the same time be your 1st and your 4th generation.