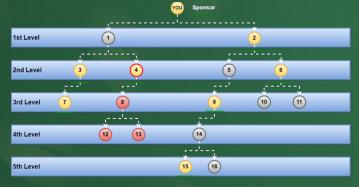

#### Levels vs Generations

The two members that are directly attached to your position represent your first level. Their first level represents your 2nd level and so on. The levels sequentially follow one another, where each new depth is considered a new level.

Your first Generation, on the other hand, starts with your personally sponsored members. If you sponsor a new member into your fourth (4th) level, this level represents your first (1st) Generation.

With personally sponsored members on your different levels, your generations also start on different levels. One Generation may start on your 1st level, whereas the other one can start on your 4th level, so one level may at the same time be your 1st and your 4th generation.