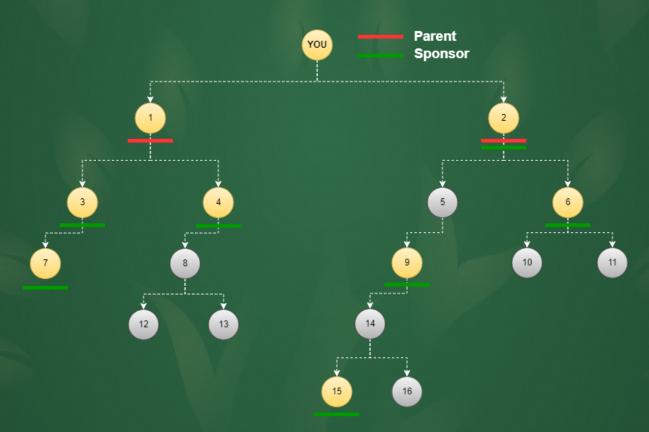

# Sponsor vs Parent

You can be a Sponsor to an unlimited number of members, but you can only be a Parent to two members of your team, to those two who are directly attached to your position in the structure.

To them, you may be both a Sponsor and a Parent if they are directly registered through your referral link.

Please refer to the image below:

\* No. 1 is a result of a Spillover, that's why you are only a Parent to No. 1 and not a Sponsor

On the presentation image above, you are:

a Parent to No.: 1 & 2

**❖** a Sponsor to No.: 2, 3, 4, 6, 7, 9 & 15.