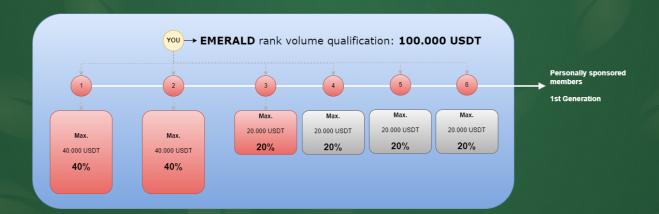

#### 3. 40-40-20 rule

A maximum of 40% of the rank's required volume (RRV) from two personally sponsored members and a maximum of 20% of all other personally sponsored members is counted towards the total RRV (see examples below).

#### 4. 10% rule

The 10% of the rank required volume must be generated from the stronger team's accumulated Direct volume.

The left team on the presentation image is a stronger team.

An accumulated sales volume of your personally sponsored members and their personally sponsored members, and so on, must present at least 10% of the rank's required volume.

# Example of the 40-40-20 rule

Andrew needs 10.000 VPs of (lifetime - never expires) from at least three personally sponsored members to achieve the PEARL rank.

Not more than 40% from two personally sponsored members and not more than 20% of the third and the following personally sponsored members are counted towards the rank's required volume points:

- ❖ 4.000 from one personally sponsored member (max. 40%),
- ❖ 4.000 from another personally sponsored member (max. 40%) and
- ❖ 2.000 from the third (3rd) personally sponsored member (max. 20%).

If Andrew doesn't have enough Direct volume points (VPs) for the full 40-40-20 distribution from his three personally sponsored members and he has more than three personally sponsored members, then each of the following personally sponsored members can also contribute max. 20% of the Direct volume towards rank's required volume.