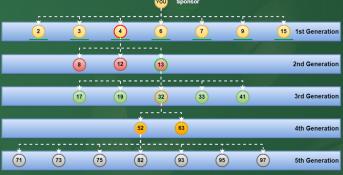

#### Unilevel structure

Every individual position has a unilevel structure, also known as one's "first generation". This simply refers to the members personally sponsored with an individual's referral link. Everyone can have many members in their first generation; there is no limit to the number of new members an individual can add.

# Matching bonus

A Matching Bonus arises from the Team Bonuses of your personally sponsored members and their personally sponsored members and so on, down to your seventh (7th) generation.

Simply put, when your personally sponsored member/s and/or their personally sponsored members earn a Team Bonus, you get a 10% Matching Bonus on the amount of their Team Bonus.