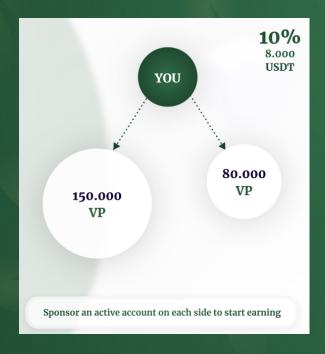

#### Example:

- Left team sales volume: 150.000 VPs (Volume Points)
- \* Right team sales volume: 80.000 VPs (Volume Points)

In this case, you would get a bonus of 8.000 USDT (10% of 80.000 VPs).

Each new purchase within your weaker team represents a new bonus (from 10 to 30.000 USDT).