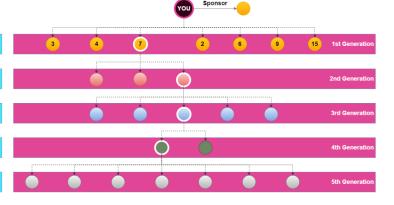

#### Unilevel structure

This structure consists of personally sponsored members only, yours and everyone else's, where everyone can have unlimited members in his first generation.

Members personally sponsored by you represent your first generation. Even if you sponsor a new member into your fourth (4th) level in your Business structure, this level would still represent your first (1st) Generation in your Unilevel structure.

Members sponsored by your first generation represent your second Generation, etc.

Based on the position in the Business structure, the Unilevel Volume is also divided into left and right.

#### **Unilevel Structure**

Direct sales (personal & team)

This structure is a different view of the Team Structure, as it only contains Personally Sponsored members (Directs), yours, and everyone else's within your team.

This structure generates "Unilevel Volume" (UV). This structure has Generations.