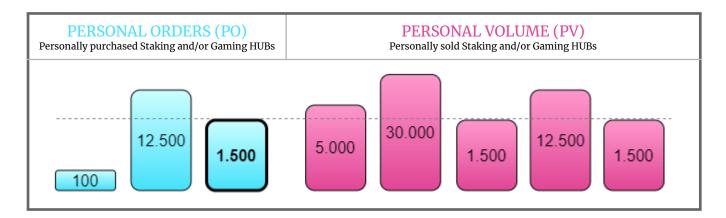

#### **Fast Start Bonus**

A Fast Start Bonus is a bonus that promotes a quick start and allows users to receive 50% of their Staking or Gaming HUB value back.

A Fast Start Bonus can be achieved in the first 30 days after registration by personally selling 5 Staking and/or Gaming HUBs, or a combination of them, as long as they are of the same or a higher value as your own.

Example: In the example below, a member would receive a Fast Start Bonus of 750 USDT (50% of the value of his 1.500 USDT HUB) because all personally sold HUBs were of the same or a higher value.

#### Fast Start Bonus rules:

- Can only be achieved in the first 30 days after the registration.
- Five (5) personally sold Staking and/or Gaming HUBs of the same or a higher value.
  - > The highest personally purchased Staking and/or Gaming HUB that meets the condition counts.
- Can be claimed after a 30-day period is over.