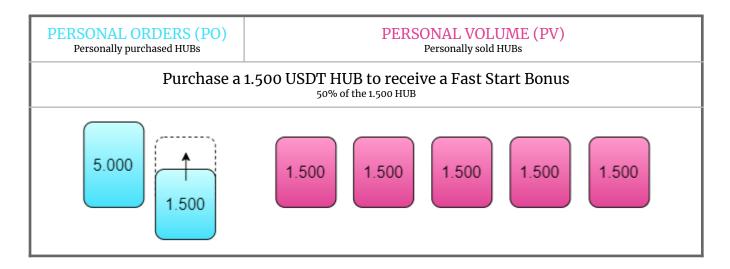

#### **Fast Start Bonus**

A Fast Start Bonus is a bonus that promotes a quick start and allows users to receive 50% of their Staking or Gaming HUB value back.

A Fast Start Bonus can be achieved in the first 30 days after registration by personally selling 5 Staking and/or Gaming HUBs, or a combination of them, as long as they are of the same or a higher value as your own.

Example: In the example below, a member would receive a Fast Start Bonus of 750 USDT (50% of the value of his 1.500 USDT HUB) because all personally sold HUBs were of the same or a higher value.

#### Fast Start Bonus rules:

- Can only be achieved in the first 30 days after the registration.
- Five (5) personally sold Staking and/or Gaming HUBs of the same or a higher value.
  - > The highest personally purchased Staking and/or Gaming HUB that meets the condition counts.
- Can be claimed after a 30-day period is over.

## Downgrading a Personal Order