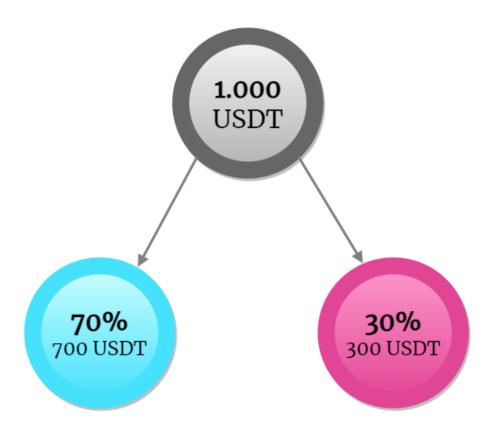

#### **IMPORTANT:**

- Withdrawals are only available to verified members (Completed KYC) with 2FA enabled!
- One person/one account/one KYC Each person can only have one (1) account registered to his name and complete one KYC process.
- ❖ All the bonuses that users receive are divided into two accounts:
  - > 70% goes automatically to the user's **USDT balance**, which is available to withdraw at any time,
  - > 30% to the \*ULX Buy Back.
- The accumulated lifetime sales volume expires after 180 consecutive days of having a Customer Rank.
- The bonuses subject to the Momentum plan are only available to members with a Qualified Partner Rank, except for a Direct bonus, which is available to everyone, but is limited to 100 USDT per week.
- \* Bonus calculation time:
  - > Direct Bonus is calculated immediately upon the confirmation of the order.
  - > The calculation of all other bonuses takes up to one hour.

## **ULX Buy Back Support**

All the bonuses members receive are divided into two accounts, where 70% goes automatically to the user's <u>USDT balance</u>, immediately available to withdraw, and 30% to the <u>Bonus Staking HUB balance</u>.