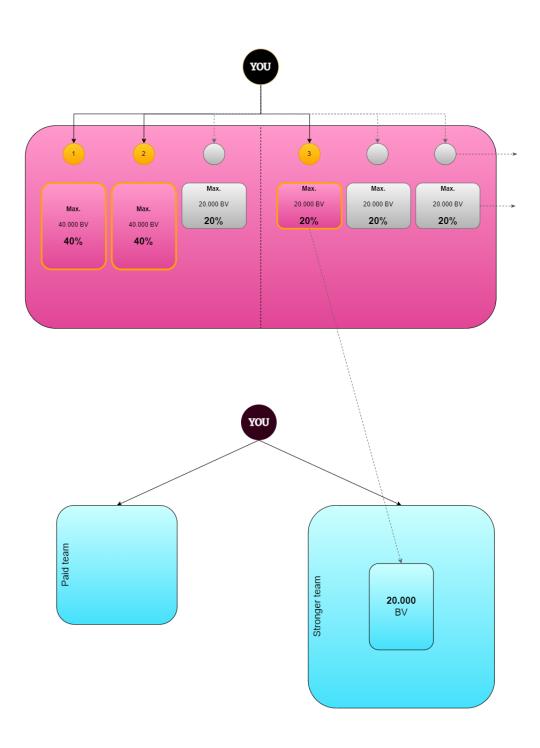

#### **UNILEVEL VOLUME**

The rule applies to the Unilevel Volume, where a maximum of 40% of two personally sponsored members' volume and a maximum of 20% of the third personally sponsored member and the others is counted in the quota of the required volume.

#### STRONG TEAM (Power leg) - 20%

At least 20% of the Unilevel Volume must be generated by the Business structure's strong team (Power leg).

## Explanation of the 40/40/20 rule

- 1. The rule refers to the Unilevel Volume, where a maximum of 40% of two personally sponsored members' volume and a maximum of 20% of the third personally sponsored member and the others is counted in the quota required by the Rank.
- 2. At least 20% of the Unilevel Volume must be generated by the Business structure's stronger team (Power leg).