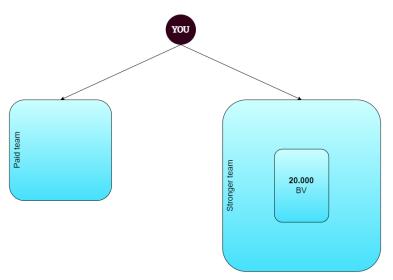

## Business Volume (BV)

Represents the sum of sales generated by your whole Business structure's team, left and right team, including the "Spillover", where only the weaker team is considered for the Team Bonus calculation.

## A strong team

Stands for a team that generates a higher sales volume than the opposing team.

## A weak team (Paid Team)

Stands for a team that generates a lower sales volume than the opposing team. The Business Volume of this team represents the basis for the Team Bonus calculation.