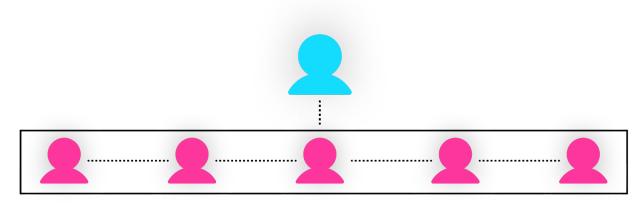

#### Please refer to the image below:

\*No. 1 is a result of a Spillover (not sponsored by you). That's why you are only a Parent to No. 1 but not also a Sponsor, while you are a Parent and a Sponsor to No. 2.

On the presentation image above, you are:

a Parent to No.: 1 & 2

**❖** a Sponsor to No.: 2, 3, 4, 6, 7, 9 & 15.