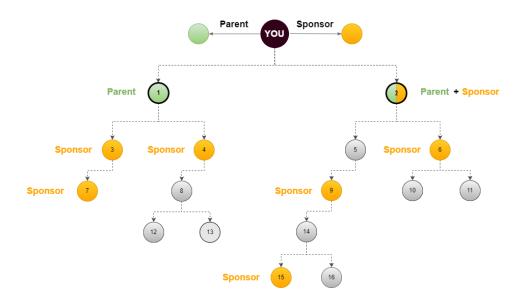

## Sponsor vs. Parent

You can be a Sponsor to an unlimited number of members, but you can only be a Parent to two members in your Business Structure, to those who are directly attached to your position in the structure.

To them, you may be both a Sponsor and a Parent if they are directly registered through your referral link.

#### Please refer to the image below:

\*No. 1 is a result of a Spillover (not sponsored by you). That's why you are only a Parent to No. 1 but not also a Sponsor, while you are a Parent and a Sponsor to No. 2.

On the presentation image above, you are:

a Parent to No.: 1 & 2

**❖** a Sponsor to No.: 2, 3, 4, 6, 7, 9 & 15.