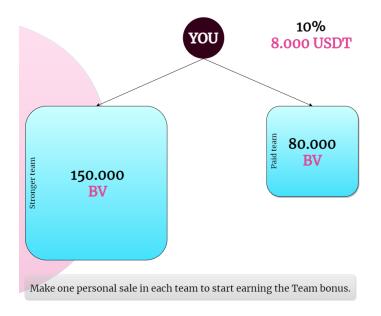

#### **Team Bonus**

Your Business Structure consists of two teams: your left and right teams. Both generate Business Volume (BV), while the one with lower sales volume is considered your Weak Team (paid).

A Team Bonus (often called a "binary bonus") in the amount of 10% is generated by your Business Structure's Weak Team.

#### Example:

- Left team sales volume: 150.000 BV (Business volume)
- Right team sales volume: 80.000 BV (Business Volume)

In this case, a member would get a bonus of 8.000 USDT (10% of 80.000 BV).

Each new purchase within your weaker team represents a new bonus (from 10 to 3.000 USDT).