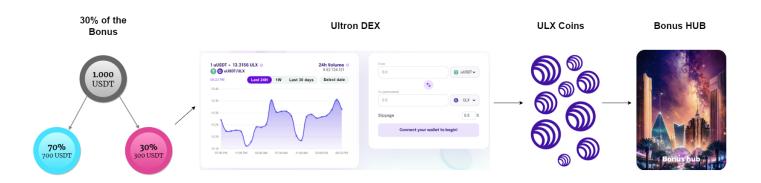

\*The MaVie API connected to Ultron Swap DeFi exchange uses your ULX Buy Back balance to instantly purchase ULX coins and add them to your special Bonus HUB balance.

The MaVie API connected to the Ultron Swap DeFi exchange uses your Coin-Collector balance to instantly purchase ULX coins and add them to your special Bonus HUB balance.