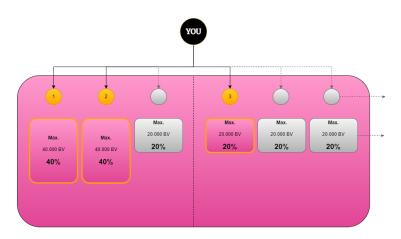

#### **UNILEVEL VOLUME**

The rule applies to the Unilevel Volume, where a maximum of 40% of two personally sponsored members' volume and a maximum of 20% of the third personally sponsored member and the others is counted in the quota of the required volume.

#### STRONG TEAM (Power leg) - 20%

At least 20% of the Unilevel Volume must be generated by the Business structure's strong team (Power leg).

## Explanation of the 40/40/20 rule

- 1. The rule refers to the Unilevel Volume, where a maximum of 40% of two personally sponsored members' volume and a maximum of 20% of the third personally sponsored member and the others is counted in the quota required by the Rank.
- 2. At least 20% of the Unilevel Volume must be generated by the Business structure's stronger team (Power leg).