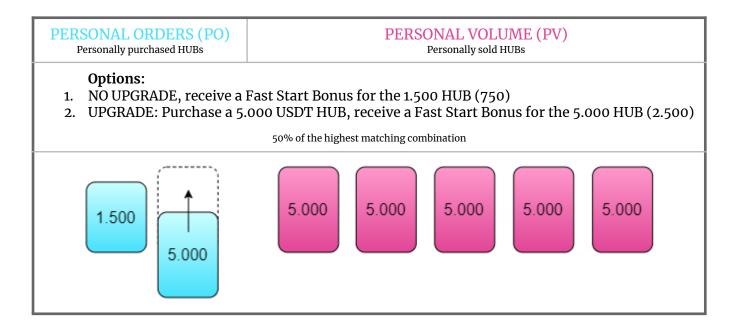

#### **Fast Start Bonus**

A Fast Start Bonus is a bonus that promotes a quick start and allows users to receive 50% of their Staking or Gaming HUB value back.

A Fast Start Bonus can be achieved in the first 30 days after registration by personally selling 5 Staking and/or Gaming HUBs, or a combination of them, as long as they are of the same or a higher value as your own.

Example: In the example below, a member would receive a Fast Start Bonus of 750 USDT (50% of the value of his 1.500 USDT HUB) because all personally sold HUBs were of the same or a higher value.

#### Fast Start Bonus rules:

- Can only be achieved in the first 30 days after the registration.
- Five (5) personally sold Staking and/or Gaming HUBs of the same or a higher value.
  - > The highest personally purchased Staking and/or Gaming HUB that meets the condition counts.
- Can be claimed after a 30-day period is over.

## Upgrading or downgrading Personal Order to receive a Fast Start Bonus

#### Upgrading a Personal Order (PO)