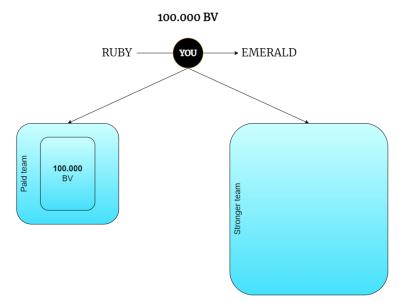

## A strong team

Stands for a team that generates a higher sales volume than the opposing team.

## A weak team (Paid Team)

Stands for a team that generates a lower sales volume than the opposing team. The Business Volume of this team represents the basis for the Team Bonus calculation.

## Carryover

Carryover is the remaining Business Volume of your stronger team after the bonus calculation, which is transferred to the following calculation. It is represented by the difference between the Business structure's strong and weak team's volume.